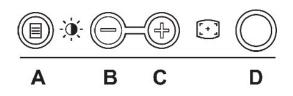

# **Front View**

- 1 Menu selection button
- 2 Brightness Contrast / Down(-) button
- 3 Auto-Adjust / Up(+) button
- 4 Power button On/Off button with indicator